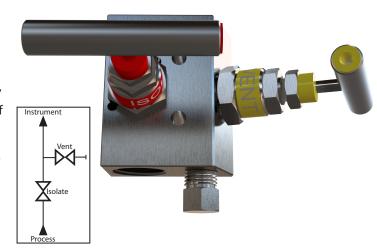

#### **Using The 2-Valve Manifold**

In normal operation the "isolate" valve is open while the "vent" valve is closed. To remove the instrument, first close the "isolate" valve, then open the "vent" valve to relieve pressure upstream of the "isolate" valve.

### **Calibration Options**

By connecting a calibration gauge to the vent port, it is possible to check the calibration of the instrument without removing it from the installation.

Also available in a range of other materials and options (See HOW TO ORDER Data Sheet)