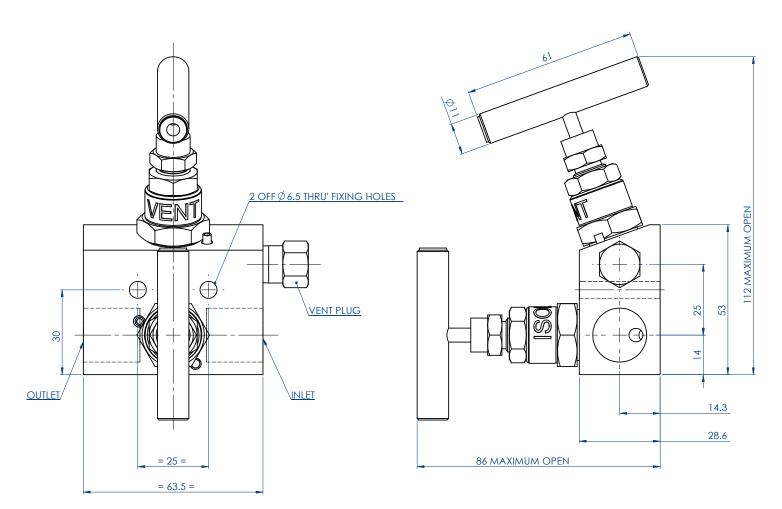

# **MODEL-K2**

# REMOTE MOUNT BLOCK AND BLEED (Angled Bonnet) TWO VALVE MANIFOLD 413 bar (6000 psi)





## APPLICATION

#### **Using The 2-Valve Manifold**

In normal operation the "isolate" valve is open while the "vent" valve is closed. To remove the instrument, first close the "isolate" valve, then open the "vent" valve to relieve pressure upstream of the "isolate" valve.

### **Calibration Options**

By connecting a calibration gauge to the vent port, it is possible to check the calibration of the instrument without removing it from the installation.

Also available in a range of other materials and options (See HOW TO ORDER Data Sheet)



WEIGHT = 0.8 kg